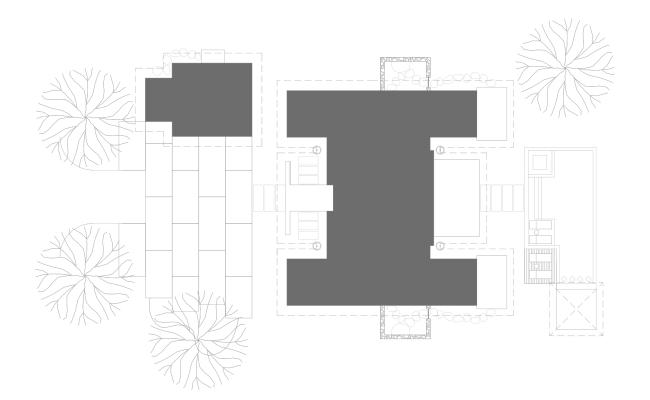

## PERFECT H

Shown in the "Beach" Style

4 BED

4.5 BATHS

2,872 SF LIVING

1,006 SF LANAI

PERFECT H

Shown in the "Beach" Style