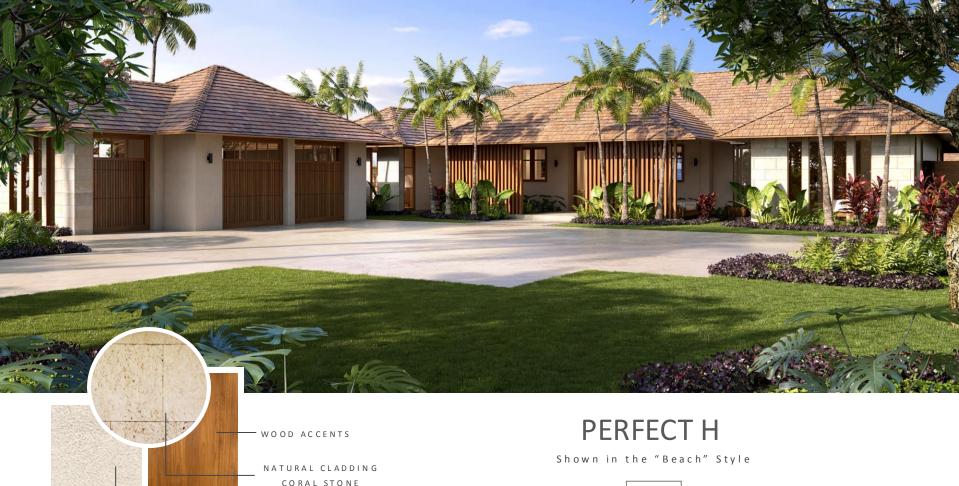

## PERFECT H

Shown in the "Beach" Style

4 BED

4.5 BATHS

2,872 SF LIVING

1,006 SF LANAI

PERFECT H

Shown in the "Beach" Style

- STUCCO TEXTURED FACADE

All drawings and renderings found herein are proprietary and are the property of Tapia Designs LLC and are protected by copyright laws. Any reproduction and or use of this document is prohibited, unless written consent has been given by Tapia Design LLC.