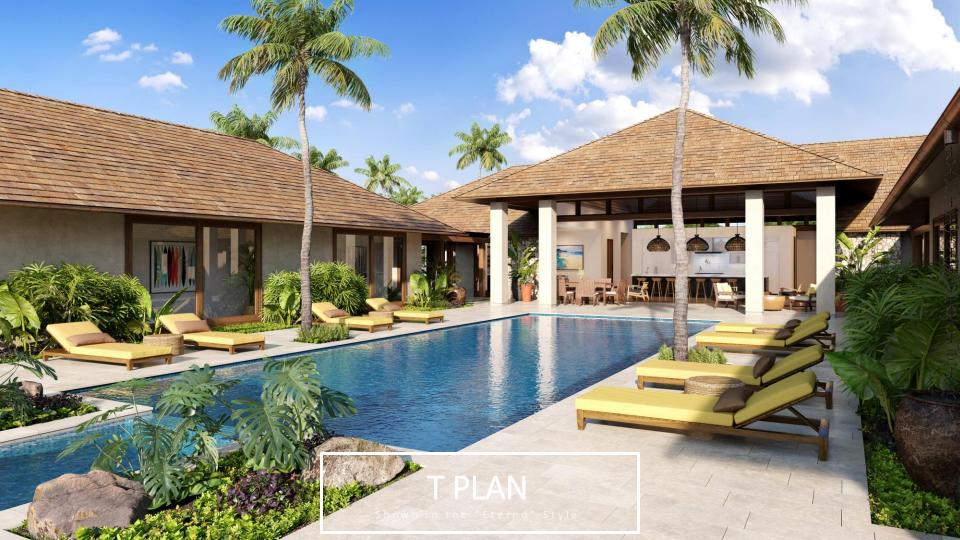

Elegant yet simple, the use of elongated lines to compliment the environment outdoors. A balance of warm tones and light touches to provide a sense of nature indoors while enjoying the beauty in the skies and views beyond from any space.

## **TPLAN**

Shown in the "Eterno" Style

T+D

6 BED

**6.5** BATHS

**6,150** SF LIVING

**1,965** SF LANAI