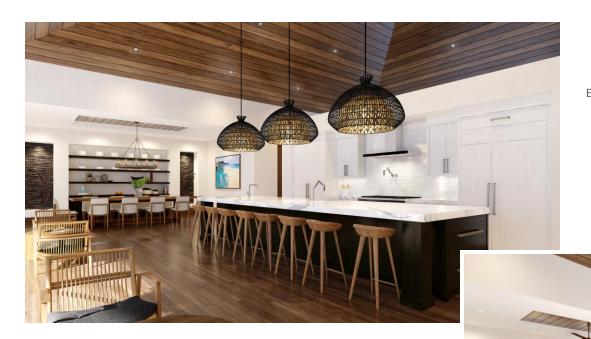

Elegant yet simple, the use of elongated lines to compliment the environment outdoors. A balance of warm tones and light touches to provide a sense of nature indoors while enjoying the beauty in the skies and views beyond from any space.