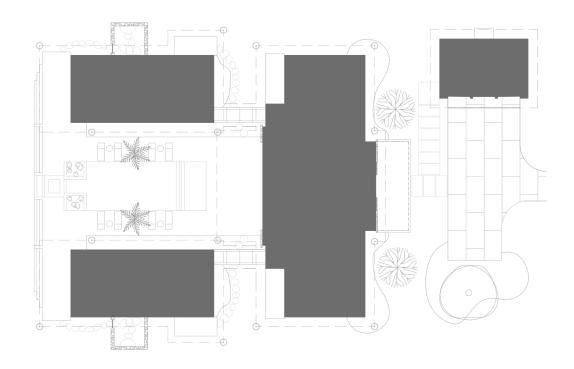

## **TPLAN**

Shown in the "Eterno" Style

T+D

6 BED

**6.5** BATHS

**6,150** SF LIVING

**1,965** SF LANAI